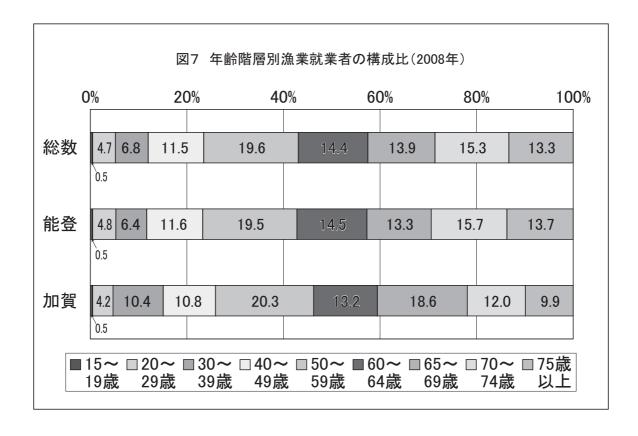

#### 4 基幹的漁業従事者

本県の基幹的漁業従事者(個人経営体の世帯員のうち、満15歳以上で自営漁業の海上作業従事日数が最も多い者)は2,084人で、前回に比べ220人(9.5%)減少した。

これを年齢階層別にみると、60歳以上は1,574人(構成比75.5%)であり、このうち60歳以上70歳未満は710人(同34.1%)、70歳以上は864人(同41.5%)である。

なお、全国の基幹的漁業従事者109,373人のうち、満60歳以上は66,916人(構成比61.2%)であるのに対し、本県は2,084人中1,574人(同75.5%)であり、本県の方が14.3ポイント高い。(表12)