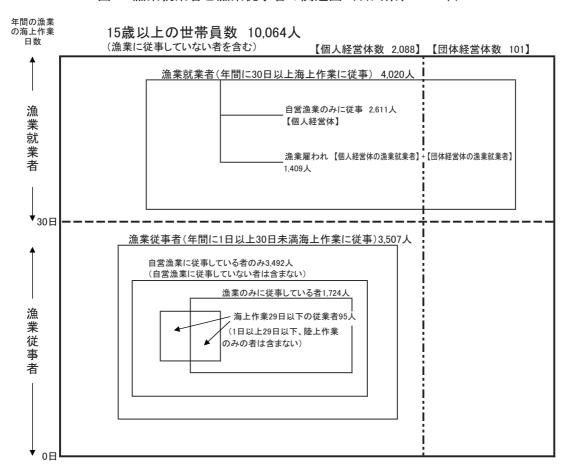

#### 4 基幹的漁業従事者

本県の基幹的漁業従事者(個人経営体の世帯員のうち、満15歳以上で自営漁業の海上作業従事日数が最も多い者)は2,084人で、前回に比べ220人(9.5%)減少した。

これを年齢階層別にみると、60歳以上は1,574人(構成比75.5%)であり、このうち60歳以上70歳未満は710人(同34.1%)、70歳以上は864人(同41.5%)である。

なお、全国の基幹的漁業従事者109,373人のうち、満60歳以上は66,916人(構成比61.2%)であるのに対し、本県は2,084人中1,574人(同75.5%)であり、本県の方が14.3ポイント高い。(表12)