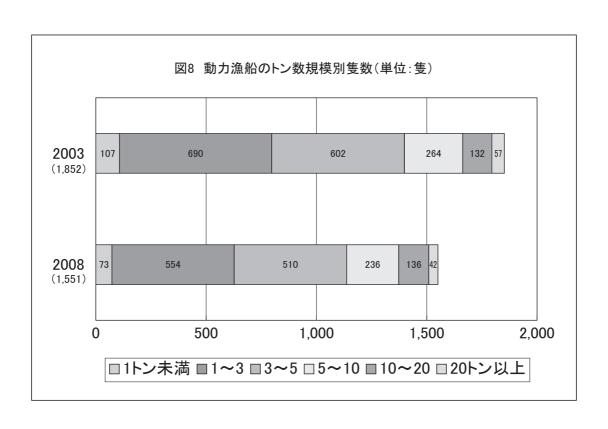

#### 表3 経営体階層別漁業経営体数の推移

(単位:経営体、%)

|     | (単位: 経宮体、%)<br>1998年 2003年 2008年 |      |       |        |       |         |        |          |               |               |         |          |               |        |
|-----|----------------------------------|------|-------|--------|-------|---------|--------|----------|---------------|---------------|---------|----------|---------------|--------|
|     | \                                |      | į     | 調査年    | 次     | (平成10年) |        | (平成 )    |               |               |         |          | 08年<br>20年)   |        |
|     |                                  |      | \     |        |       | 漁業経営    | 漁業経営   | 構成比      | 1998年         | との比較          | 漁業経営    | 構成比      | 2003年         | ことの比較  |
| 糸   | 圣営                               | 体階   | 層     |        |       | 体 数     | 体 数    | 11177274 | 増減数           | 増減比           | 体 数     | 11777.22 | 増減数           | 増減比    |
|     |                                  |      | 計     |        |       | 2, 733  | 2, 442 | 100.0    | △ 291         | △ 10.6        | 2, 189  | 100.0    | △ 253         | △ 10.4 |
| 漁   | 船                                | 非    | 使     | 用階     | 上 層   | 16      | 10     | 0.4      | △ 6           | △ 37.5        | 12      | 0.5      | 2             | 20.0   |
|     | 無                                | 動    | 力漁    | 船(     | カ み   | 7       | 5      | 0.2      | $\triangle$ 2 | △ 28.6        | 5       | 0. 2     | -             | 0.0    |
|     |                                  |      | ,,,,  | 951    | 879   | 36. 0   | △ 72   | △ 7.6    | 757<br>57     | 34. 6<br>2. 6 | △ 65    | △ 7.4    |               |        |
|     |                                  | 1    |       | ~      | 3     | 614     | 487    | 19. 9    | △ 127         | △ 20.7        | 443     | 20. 2    | △ 44          | △ 9.0  |
|     |                                  | 3    |       | ~      | 5     | 473     | 426    | 17. 4    | △ 47          | △ 9.9         | 401     | 18. 3    | △ 25          | △ 5.9  |
|     |                                  | 5    |       | ~      | 10    | 236     | 244    | 10.0     | 8             | 3. 4          | 206     | 9. 4     | △ 38          | △ 15.6 |
| ù4s |                                  |      | 小     |        | 計     | 130     | 102    | 4. 2     | △ 28          | △ 21.5        | 90      | 4. 1     | △ 12          | △ 11.8 |
| 漁船  | 動力                               | 中    | 10    | ~      | 20    | 72      | 58     | 2. 4     | △ 14          | △ 19.4        | 50      | 2. 3     | △ 8           | △ 13.8 |
| 船使用 | 漁                                | 小海   | 20    | ~      | 30    | 3       | 3      | 0. 1     | _             | 0.0           | 5       | 0.2      | 2             | 66. 7  |
| Ж   | 船使                               | 漁業   | 30    | ~      | 50    | 14      | 15     | 0.6      | 1             | 7. 1          | 9       | 0.4      | △ 6           | △ 40.0 |
|     | 用用                               | 層の   | 50    | ~      | 100   | 11      | 4      | 0.2      | △ 7           | △ 63.6        | 7       | 0.3      | 3             | 75. 0  |
|     |                                  | 内内   | 100   | $\sim$ | 200   | 17      | 11     | 0. 5     | △ 6           | △ 35.3        | 10      | 0. 5     | △ 1           | △ 9.1  |
|     |                                  | 訳    | 200   | $\sim$ | 500   | 9       | 7      | 0.3      | △ 2           | △ 22.2        | 6       | 0.3      | △ 1           | △ 14.3 |
|     |                                  |      | 500   | ~      | 1,000 | 4       | 4      | 0. 2     | ı             | 0.0           | 3       | 0. 1     | △ 1           | △ 25.0 |
|     |                                  | 大規模層 | 1,000 | トン     | 以上    | 2       | 1      | 0.0      | △ 1           | △ 50.0        | _       | _        | △ 1           | 皆 減    |
| 大   | 型                                | j    | 定     | 置      | 網     | 28      | 41     | 1. 7     | 13            | 46. 4         | 30      | 1.4      | △ 11          | △ 26.8 |
| 小   | 型                                | Ī    | 定     | 置      | 網     | 166     | 145    | 5. 9     | △ 21          | △ 12.7        | 114     | 5. 2     | △ 31          | △ 21.4 |
| 地   |                                  | び    |       | き      | 網     | 10      | 9      | 0. 4     | △ 1           | △ 10.0        | • • • • | • • •    | • • •         | • • •  |
|     | 魚                                | ま    | だ     | い養     | 殖     | 3       | 1      | 0.0      | △ 2           | △ 66.7        | 1       | 0.0      | I             | 0.0    |
| 海   | 類養                               | ひ    | 6     | め養     | 殖     | 1       | 1      | 0.0      | _             | 0.0           | -       | _        | $\triangle$ 1 | 皆 減    |
| 面   | 殖                                | その   | )他 (  | )魚 類   | 養殖    | 3       | 1      | 0.0      | △ 2           | △ 66.7        | -       | _        | △ 1           | 皆 減    |
| 養殖  | カュ                               | き    | 類     | 養      | 殖     | 90      | 82     | 3. 4     | △ 8           | △ 8.9         | 72      | 3. 3     | △ 10          | △ 12.2 |
| /   | わ                                | か    | め     | 類 養    |       | 2       | 4      | 0. 2     | 2             | 100.0         | -       | -        | △ 4           | 皆 減    |
|     | そ                                | の    | 他     | の養     | - /-  | 1       | 4      | 0. 2     | 3             | 300.0         | 1       | 0.0      | △ 3           | △ 75.0 |
| 沿   | 岸                                | 漁    |       | 纟 層    | 計     | 2, 601  | 2, 339 | 95. 8    | △ 262         | △ 10.1        | 2, 099  | 95. 9    | △ 240         | △ 10.3 |
|     | 海                                | 面    | 養     | 殖層     |       | 100     | 93     | 3.8      | △ 7           | △ 7.0         | 74      | 3. 4     | △ 19          | △ 20.4 |
|     |                                  |      |       | 岸漁業    |       | 2, 501  | 2, 246 | 92. 0    | △ 255         | △ 10.2        | 2, 025  | 92. 5    | △ 221         | △ 9.8  |
| 中   | 小                                | 漁    |       |        | 計     | 130     | 102    | 4. 2     | △ 28          | △ 21.5        | 90      | 4. 1     | △ 12          | △ 11.8 |
| 大   | 規                                | 模    | 漁     | 業層     | 計     | 2       | 1      | 0.0      | △ 1           | △ 50.0        | -       | -        | △ 1           | 皆 減    |

<sup>(</sup>注1) 平成20年では、船外機付漁船を1トン未満の動力漁船から分離し、新規の階層とした。

<sup>(</sup>注2) 地びき網は、平成20年では「動力漁船使用」の該当欄に計上した。