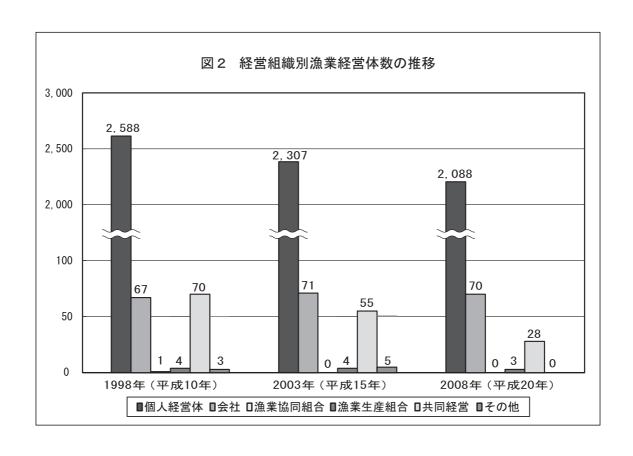

#### (1) 経営組織別漁業経営体数

漁業経営体数を経営組織別にみると、すべての経営組織において減少したが、個人経営体においては 219 (9.5%)減少し、2,088 (構成比95.4%) となった。(表 2、図 2)

表 2 経営組織別漁業経営体数の推移

|             | 調査年次        | 1998年<br>(平成10年) |        | 20(<br>(平成 ] | )3年<br>15年) |        | 2008年<br>(平成20年) |       |           |        |  |
|-------------|-------------|------------------|--------|--------------|-------------|--------|------------------|-------|-----------|--------|--|
|             |             |                  |        | 漁業経営構成比      |             | との比較   | 漁業経営             | 構成比   | 2003年との比較 |        |  |
| 経営          | 組織          | 体 数              | 体 数    | 1円/人/-       | 増減数         | 増減比    | 体 数              | 1円/八八 | 増減数       | 増減比    |  |
|             |             |                  |        | %            |             | %      |                  | %     |           | %      |  |
| 総           |             | 2, 733           | 2, 442 | 100.0        | △ 291       | △ 10.6 | 2, 189           | 100.0 | △ 253     | △ 10.4 |  |
| 個 人 経 営 体   |             | 2, 588           | 2, 307 | 94. 5        | △ 281       | △ 10.9 | 2, 088           | 95. 4 | △ 219     | △ 9.5  |  |
| 寸           | 会 社         | 67               | 71     | 2. 9         | 4           | 6.0    | 70               | 3. 2  | Δ1        | △ 1.4  |  |
| 体           | 漁 業協同組合     | 1                | -      | 0.0          | Δ1          | 皆 減    | -                | 0.0   |           | -      |  |
| 経           | 漁 業<br>生産組合 | 4                | 4      | 0.2          | -           | 0.0    | 3                | 0.1   | Δ1        | △ 25.0 |  |
|             | 共同経営        | 70               | 55     | 2. 3         | △ 15        | △ 21.4 | 28               | 1.3   | △ 27      | △ 49.1 |  |
| 営 そ の ( 注 ) |             | 3                | 5      | 0. 2         | 2           | 66. 7  |                  | _     | △ 5       | 皆 減    |  |
| 体           | 小 計         | 145              | 135    | 5. 5         | △ 10        | △ 6.9  | 101              | 4. 6  | △ 34      | △ 25.2 |  |

(注) 平成15年以前は、「官公庁・学校・試験場」。 これらは実質的に漁業を営んでいないので、2008年は調査対象から除外した。