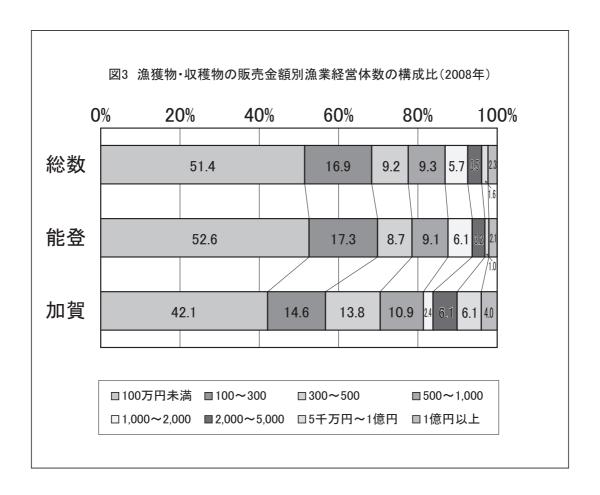

#### (4) 販売金額別漁業経営体数

漁業経営体数を漁獲物・収穫物の販売金額別にみると、販売金額が 100 万円未満の漁業経営体は 1,125 であり、全体の 51.4% を占める。(表 5、図 3)

表 5 漁獲物・収穫物の販売金額別漁業経営体数(2008年)

(単位:経営体)

|   | 調査項目 | )      | 漁獲物・収穫物の販売金額別漁業経営体数                |             |             |             |               |                     |                     |                     |                     |           |            |
|---|------|--------|------------------------------------|-------------|-------------|-------------|---------------|---------------------|---------------------|---------------------|---------------------|-----------|------------|
| 地 | 域    | 漁業経営体数 | 100万円<br>未満<br>(販売金<br>額なしを<br>含む) | 100~<br>300 | 300~<br>500 | 500~<br>800 | 800~<br>1,000 | 1,000<br>~<br>1,500 | 1,500<br>~<br>2,000 | 2,000<br>~<br>5,000 | 5,000<br>万円~<br>1億円 | 1~<br>2億円 | 2億円<br>以 上 |
| 総 | 数    | 2, 189 | 1, 125                             | 371         | 202         | 150         | 54            | 63                  | 62                  | 77                  | 35                  | 34        | 16         |
| 能 | 登    | 1, 942 | 1, 021                             | 335         | 168         | 131         | 46            | 60                  | 59                  | 62                  | 20                  | 24        | 16         |
| 加 | 賀    | 247    | 104                                | 36          | 34          | 19          | 8             | 3                   | 3                   | 15                  | 15                  | 10        | _          |