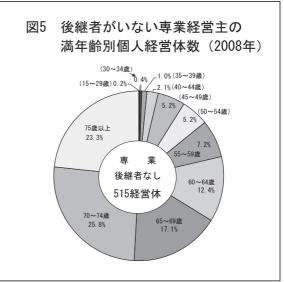

#### (2)後継者の有無別、満年齢別専業の個人経営体数

後継者の有無別専業の個人経営体数を経営主の満年齢別にみると、後継者のいない 70 歳以上の経営主の経営体は 253 (49.1%) を占めている。(表 11、図 4、図 5)

表 11 後継者の有無別、経営主の満年齢別専業の個人経営体数(2008年)

(単位:経営体、%)

|              |       |            |            |            |            |            |            |            |            | ( -        | • 胜 百 1    | 707       |
|--------------|-------|------------|------------|------------|------------|------------|------------|------------|------------|------------|------------|-----------|
|              |       |            | 経          | 営          | 主 0        | つ 満        | j<br>年     | 齢          | 階          | 層          |            |           |
| 後継者の有無       | 計     | 15~29<br>歳 | 30~34<br>歳 | 35~39<br>歳 | 40~44<br>歳 | 45~49<br>歳 | 50~54<br>歳 | 55~59<br>歳 | 60~64<br>歳 | 65~69<br>歳 | 70~74<br>歳 | 75歳以<br>上 |
| 総数           | 619   | 1          | 5          | 7          | 12         | 33         | 42         | 55         | 77         | 100        | 147        | 140       |
| 合計の年齢<br>構成比 | 100.0 | 0. 2       | 0.8        | 1.1        | 1.9        | 5. 3       | 6.8        | 8.9        | 12. 4      | 16. 2      | 23. 7      | 22. 6     |
| 後継者あり        | 104   | _          | 3          | 2          | 1          | 6          | 15         | 18         | 13         | 12         | 14         | 20        |
| ありの<br>構成比   | 100.0 | -          | 2. 9       | 1.9        | 1.0        | 5.8        | 14. 4      | 17. 3      | 12. 5      | 11.5       | 13. 5      | 19. 2     |
| 後継者なし        | 515   | 1          | 2          | 5          | 11         | 27         | 27         | 37         | 64         | 88         | 133        | 120       |
| なしの<br>構成比   | 100.0 | 0. 2       | 0.4        | 1.0        | 2. 1       | 5. 2       | 5. 2       | 7. 2       | 12. 4      | 17. 1      | 25. 8      | 23. 3     |