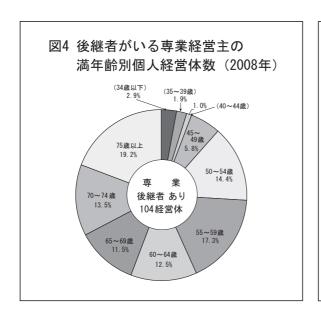

#### (2)後継者の有無別、満年齢別専業の個人経営体数

後継者の有無別専業の個人経営体数を経営主の満年齢別にみると、後継者のいない 70 歳以上の経営主の経営体は 253 (49.1%) を占めている。(表 11、図 4、図 5)

表 11 後継者の有無別、経営主の満年齢別専業の個人経営体数(2008年)

(単位:経営体、%)

|              |       |            |            |            |            |            |            |            |            | ( -        | • 胜 百 1    | 707       |
|--------------|-------|------------|------------|------------|------------|------------|------------|------------|------------|------------|------------|-----------|
|              |       |            | 経          | 営          | 主 0        | つ 満        | j<br>年     | 齢          | 階          | 層          |            |           |
| 後継者の有無       | 計     | 15~29<br>歳 | 30~34<br>歳 | 35~39<br>歳 | 40~44<br>歳 | 45~49<br>歳 | 50~54<br>歳 | 55~59<br>歳 | 60~64<br>歳 | 65~69<br>歳 | 70~74<br>歳 | 75歳以<br>上 |
| 総数           | 619   | 1          | 5          | 7          | 12         | 33         | 42         | 55         | 77         | 100        | 147        | 140       |
| 合計の年齢<br>構成比 | 100.0 | 0. 2       | 0.8        | 1.1        | 1.9        | 5. 3       | 6.8        | 8.9        | 12. 4      | 16. 2      | 23. 7      | 22. 6     |
| 後継者あり        | 104   | _          | 3          | 2          | 1          | 6          | 15         | 18         | 13         | 12         | 14         | 20        |
| ありの<br>構成比   | 100.0 | -          | 2. 9       | 1.9        | 1.0        | 5.8        | 14. 4      | 17. 3      | 12. 5      | 11.5       | 13. 5      | 19. 2     |
| 後継者なし        | 515   | 1          | 2          | 5          | 11         | 27         | 27         | 37         | 64         | 88         | 133        | 120       |
| なしの<br>構成比   | 100.0 | 0. 2       | 0.4        | 1.0        | 2. 1       | 5. 2       | 5. 2       | 7. 2       | 12. 4      | 17. 1      | 25. 8      | 23. 3     |