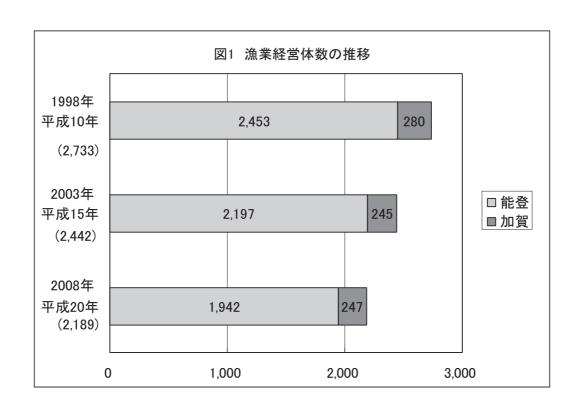

#### 1 漁業経営体

2008年(平成20年、以下「今回」)の漁業経営体数は2,189で、2003年(平成15年、以下「前回」)に比べ253(10.4%)減少した。

地域的にみると、能登地区に総数の88.7%、加賀地区に11.3%が分布している。

漁業経営体数は能登地区で 255 (11.6%) 減少したが、加賀地区では 2 (0.8%) 増加した。(表 1、図 1)

| 表 1  | 漁業経営体数の推  | 恏 |
|------|-----------|---|
| 1X I | ぶ木吐台 仲奴りほ | マ |

|   | 調査年次 | 1998年<br>(平成10年) |        | 200<br>(平成1 |       |        | 2008年<br>(平成20年) |         |       |        |  |
|---|------|------------------|--------|-------------|-------|--------|------------------|---------|-------|--------|--|
|   |      | 漁業経営             | 漁業経営   | 構成比         | 1998年 | との比較   | 漁業経営             | 構成比     | 2003年 | との比較   |  |
| 地 | 域    | 体 数              | 体 数    | 1円八人上       | 増減数   | 増減比    | 体 数              | 体 数 構成比 |       | 増減比    |  |
|   |      |                  |        | %           |       | %      |                  | %       |       | %      |  |
| 総 | 数    | 2, 733           | 2, 442 | 100.0       | △ 291 | △ 10.6 | 2, 189           | 100.0   | △ 253 | △ 10.4 |  |
| 能 | 登    | 2, 453           | 2, 197 | 90.0        | △ 256 | △ 10.4 | 1, 942           | 88. 7   | △ 255 | △ 11.6 |  |
| 加 | 賀    | 280              | 245    | 10.0        | △ 35  | △ 12.5 | 247              | 11. 3   | 2     | 0.8    |  |