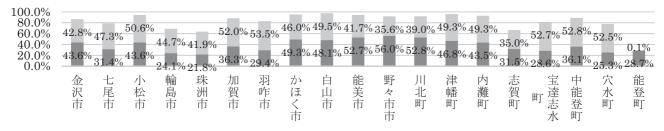

## 〇令和2年国勢調査 回答状況(インターネット・郵送)

総務省が公表した令和2年国勢調査回答状況によると、都道府県別のインターネット回答率は、全国では39.5%のところ、石川県は42.5%で9位となっています。郵送回答の割合は全国では44.1%、石川県は44.5%で37位となっており、全国に比べインターネット回答率が高い結果となっています。(図1)

石川県内の市町別回答率では、インターネット回答率が高い市町順に、野々市市が1位(56.0%)、川北町が2位(52.8%)、能美市が3位(52.7%)となっています。(図2)

## 

図2 石川県市町別回答率

■令和2年インターネット回答数/平成27年国勢調査世帯数 ■令和2年郵送回答数/平成27年国勢調査世帯数

※この回答率は11月20日現在のデータである。

※インターネット回答率=令和2年国勢調査インターネット回答世帯数/平成27年国勢調査世帯数

※郵送回答率=令和2年郵送回答世帯数/平成27年国勢調査世帯数

※能登町は郵送回答を実施せず、調査員回収を行ったため、現時点での回答率に反映されていない。